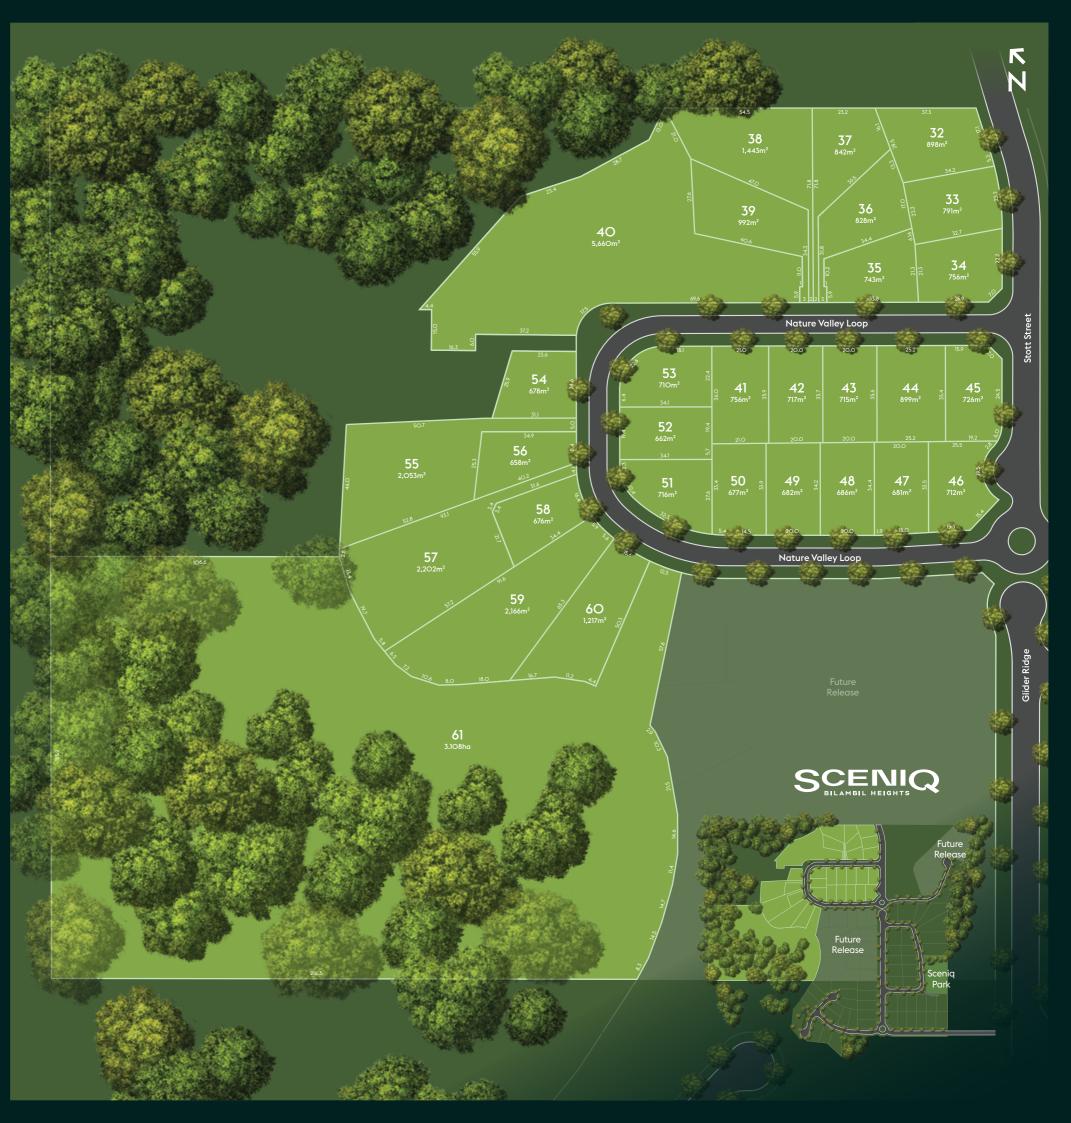

## Stage 3 Release

Framed by nature and graced with sweeping valley and ocean views, the Stage 3 homesites at Sceniq Bilambil Heights offer breathtaking vistas and an unparalleled sense of serenity.

Stage 3 presents an exclusive selection of 30 premium homesites within a prestigious community. These elevated and expansive sites range from 677m<sup>2</sup> to an impressive 3.108ha, offering abundant space to bring your dream home to life and so much more.