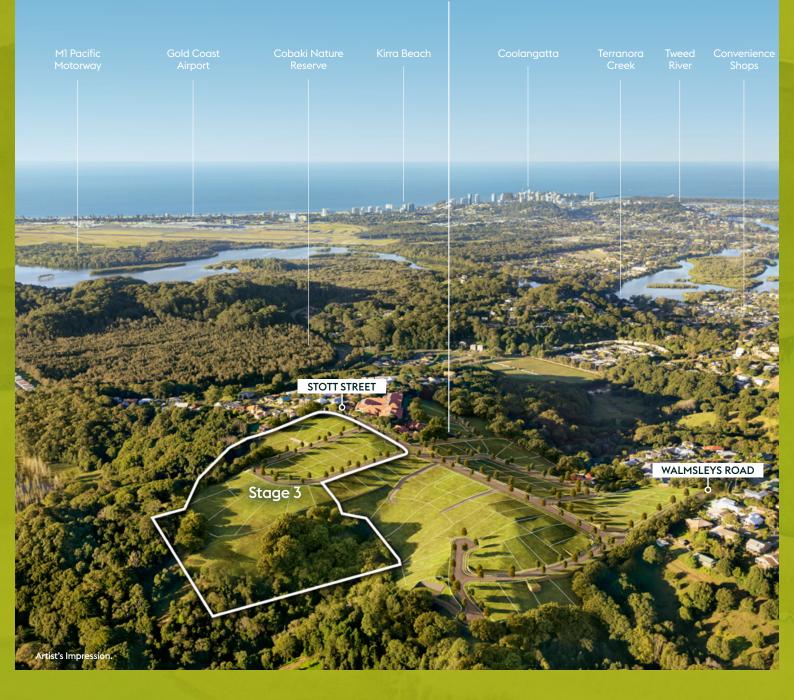

6 mins to M1 Pacific Motorway

10 mins to Coolangatta Beach

5 mins to Terranora Creek

## For all enquiries, contact 1800 281 820

Sceniq is accessed via Scenic Drive & Walmsleys Road, Bilambil Heights NSW 2486 Note: Stage 3 will be accessed via Stott Street on completion.