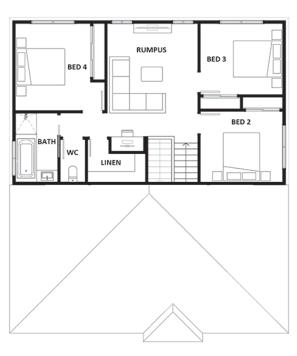

Hillgrove 234

Lot 24 542m<sup>2</sup>

Lot Frontage 18m

Floor Area 234m<sup>2</sup>

## Hillgrove 234

| Total Floor Area | 233.83 n | n² |
|------------------|----------|----|
| Porch            | 2.69 m   | n² |
| Garage           | 36.17 m  | n² |
| Upper Floor      | 76.78 m  | n² |
| Lower Floors     | 118.19 m | n² |
|                  |          |    |