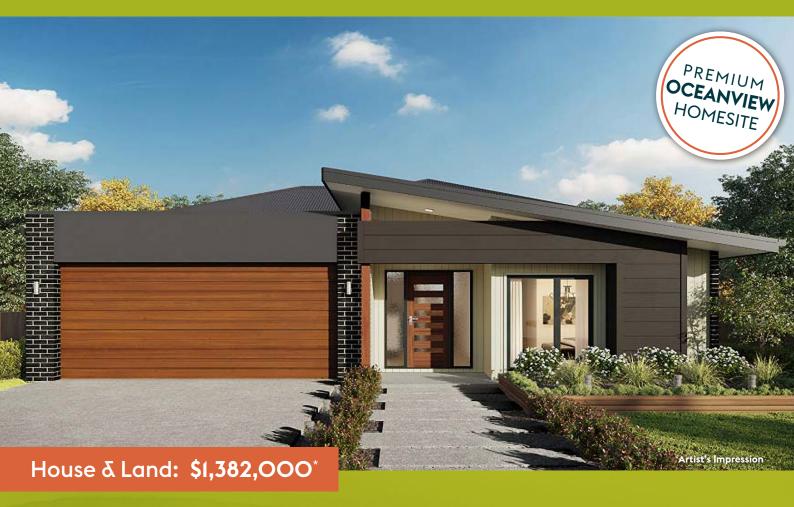

## Lot 24 Glider Ridge, Bilambil Heights

4 🖴 2.5 🗗 2 😭

You will love this well-designed, modern 4 bedroom split-level home with ocean views, clever open plan kitchen  $\delta$  living, separate upstairs rumpus and plenty of storage throughout.

Hillgrove 234

Lot 24 542m<sup>2</sup>

Lot Frontage 18m

Floor Area 234m<sup>2</sup>

## HOUSE & LAND PACKAGE INCLUSIONS:

- Hotondo's Sanctuary Inclusions
- Clever split-level design
- Cladding / render combination with Colorbond roof
- Pictured with Arlo façade (alternate selections available)
- Roomy open plan living, dining and kitchen with huge walk-in pantry and island bench
- 900mm stainless steel appliances and 20mm stone benchtops

## Lot 24 Glider Ridge, Bilambil Heights

4 🖴 2.5 🗗 2 🖨

Stage I land is due for completion late 2024.