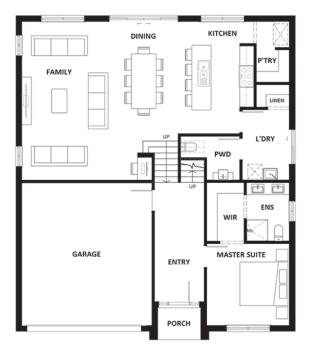

Hillgrove 234

Lot 24 542m<sup>2</sup>

Lot Frontage 18m

Floor Area 234m<sup>2</sup>

## HOUSE & LAND PACKAGE INCLUSIONS:

- Hotondo's Sanctuary Inclusions
- Clever split-level design
- Cladding / render combination with Colorbond roof
- Pictured with Arlo façade (alternate selections available)
- Roomy open plan living, dining and kitchen with huge walk-in pantry and island bench
- 900mm stainless steel appliances and 20mm stone benchtops

- Spacious, separate master suite with double ensuite  $\delta$  walk-in robe
- Powder room to living level
- Full-size laundry with ample storage and outside access
- Rumpus with study nook
- Ducted reverse cycle air-conditioning
- 2,550mm ceiling height
- Continuous hot water system

## Hillgrove 234

| Total Floor Area | 233.83 n | n² |
|------------------|----------|----|
| Porch            | 2.69 m   | n² |
| Garage           | 36.17 m  | n² |
| Upper Floor      | 76.78 m  | n² |
| Lower Floors     | 118.19 m | n² |
|                  |          |    |