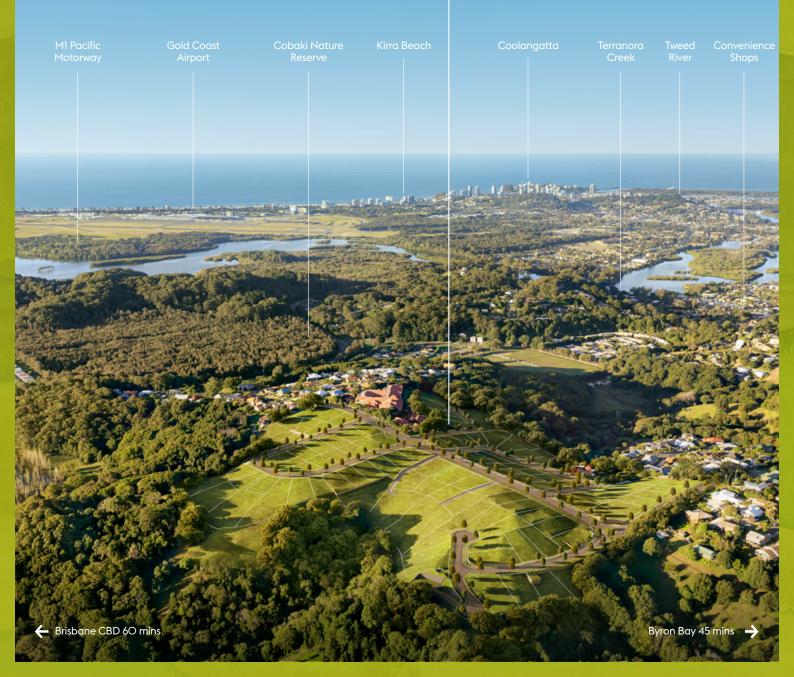

**์ 18** ์

Homesites from 6O2m<sup>2</sup> - 1,O13m<sup>2</sup>

Located close to Sceniq Park

- The

<u>~b</u>

Select homesites with panoramic views towards Fingal

5 mins to Terranora Creek