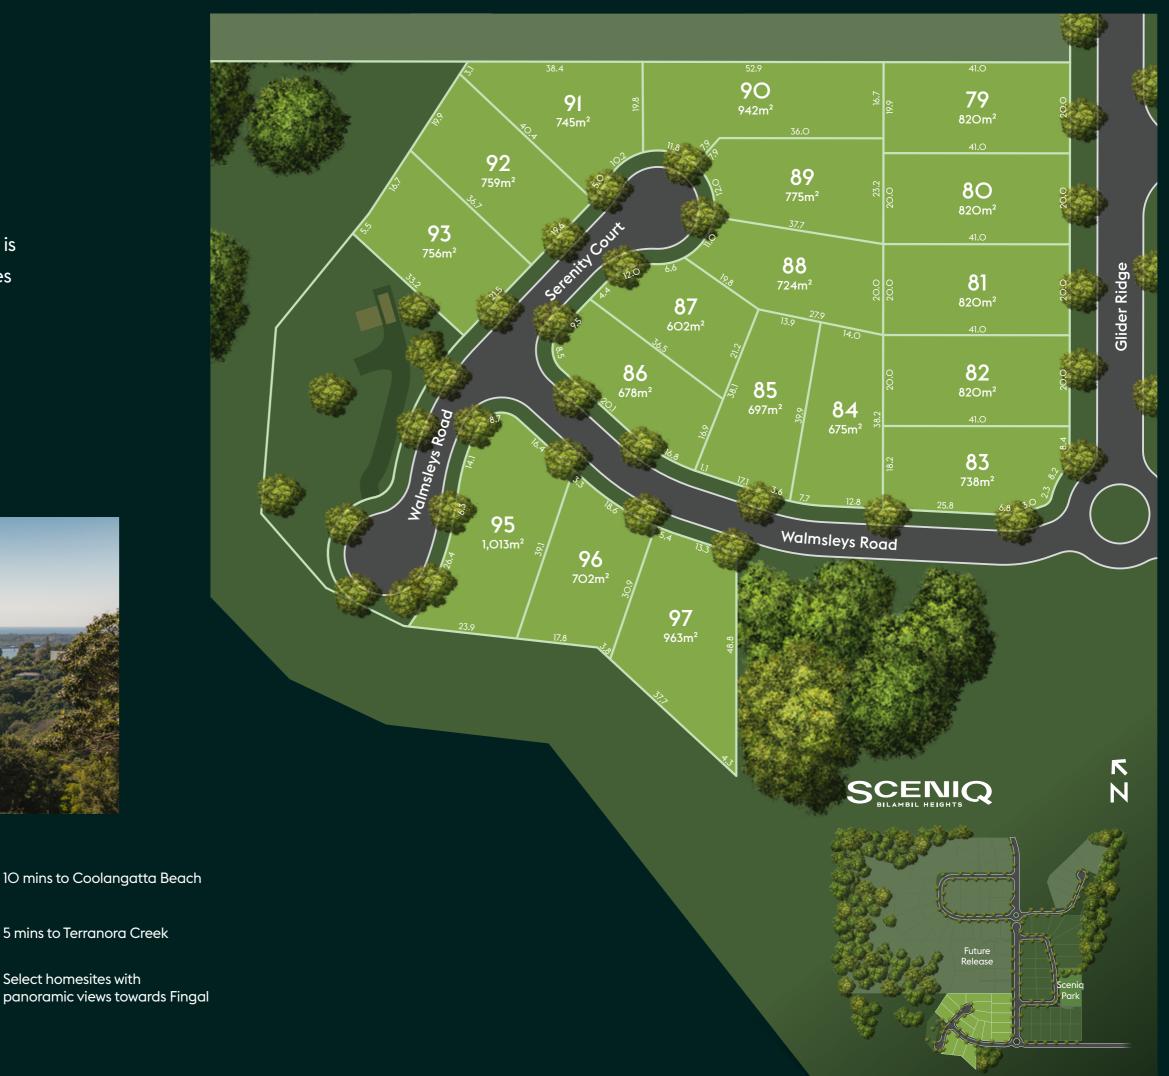

### Positioned high above the coast, Sceniq is an exclusive collection of large homesites you'll love coming home to.

Stage 2 release features elevated homesites ranging from 6O2m<sup>2</sup> to 1,013m<sup>2</sup>. With a selection of premium homesites, Stage 2 at Sceniq is that truly special place you have been looking for to build your dream home.

**์ 18** ์

Homesites from 6O2m<sup>2</sup> - 1,O13m<sup>2</sup>

Located close to Sceniq Park

- The

<u>~b</u>

Select homesites with panoramic views towards Fingal

5 mins to Terranora Creek