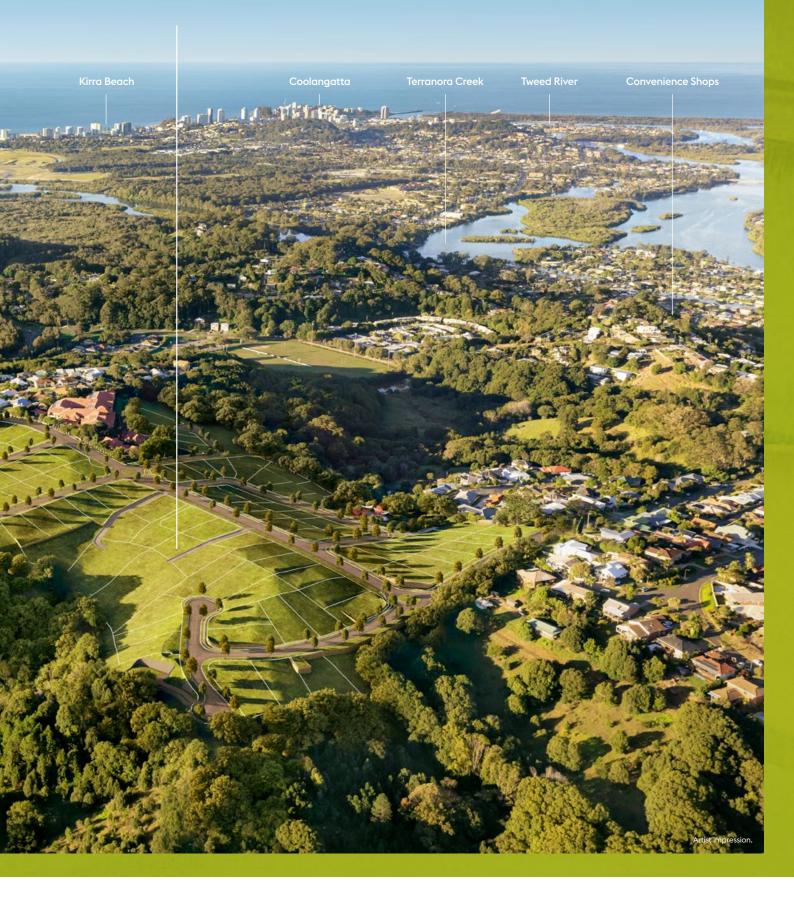

## SCENIQ BILAMBIL HEIGHTS

Elevated high at the entrance to the Tweed Valley, Bilambil Heights is a hidden gem of Northern New South Wales.

Explore the extensive tranquil waterways of Terranora Creek, just 5 minutes away.

Cycle, walk or jog the popular Scenic Drive to Peninsula Drive waterside cycleway.

Spoil yourself, with an abundance of cafes, dining options and farmers' markets close by.

This boutique community nestles into its backdrop of rolling green hills overlooking the Terranora Broadwater in Bilambil Heights, a truly scenic pocket of the sought-after Northern Rivers region. With hinterland views sprawling across Piggabeen Valley, Mount Cougal and Springbrook National Park, as well as a panoramic outlook to the ocean, Sceniq offers complete serenity, within reach of every amenity.

Tweed City Shopping Centre - less than 8km.

Terranora Creek - less than 2km.

Captivating vistas in every direction will greet you upon arrival at this picturesque enclave in Bilambil Heights.

High above the coastline, Sceniq offers lifestyle without compromise, in an unmatched location.