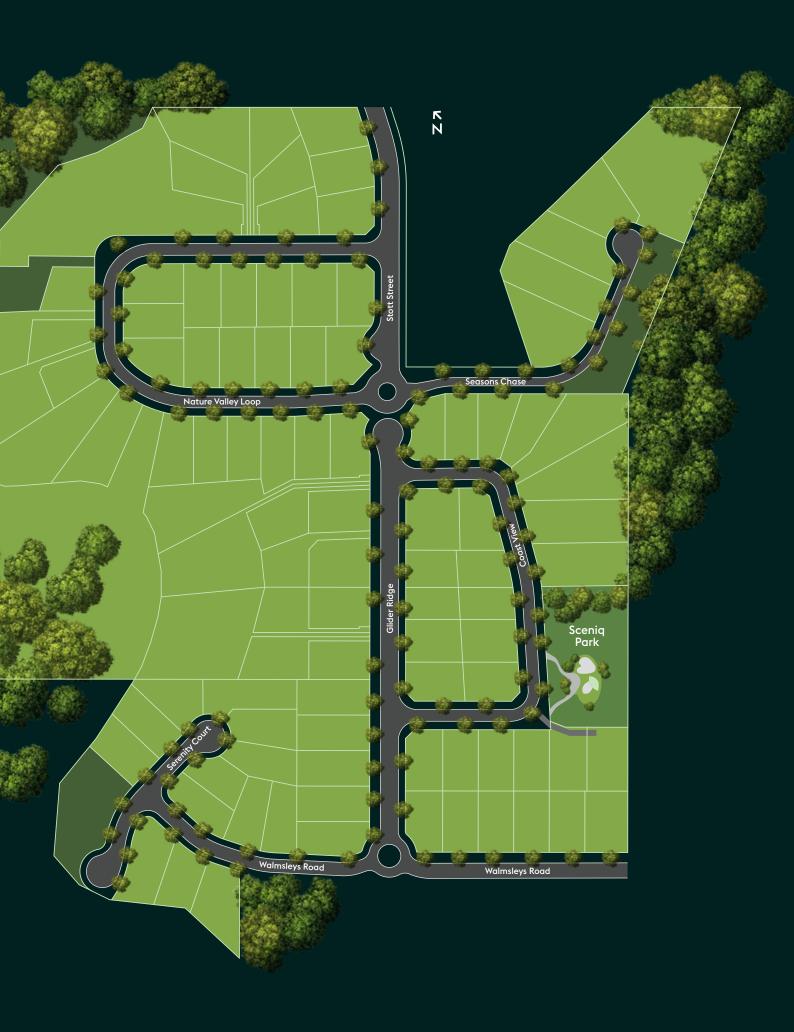

Positioned high above the coast, Sceniq is an exclusive collection of large homesites you'll love coming home to.

Number of homesites

10 mins to Coolangatta

550m<sup>2</sup> - Over 2,000m<sup>2</sup>

5 mins to Terranora Creek

Sceniq Park

Panoramic ocean views

6 mins to M1 Pacific Motorway

Tranquil hinterland vistas